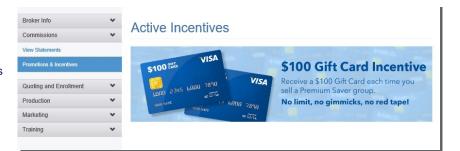

The **Promotions and Incentives** tab shows a list of incentives for brokers and the deadline for each incentive.