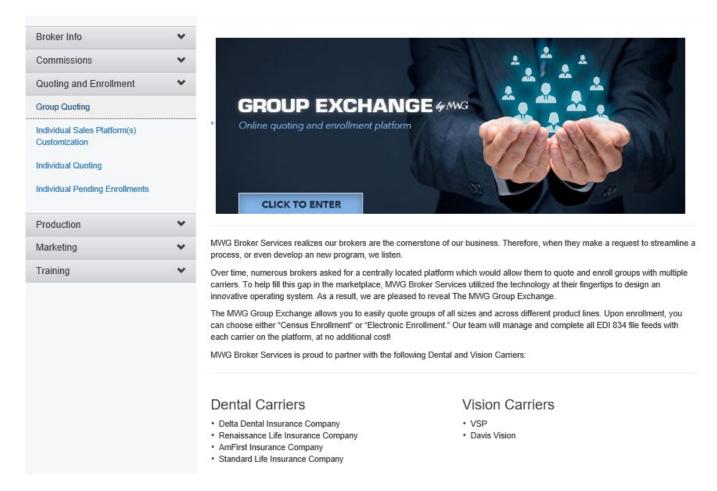

## **Quoting and Enrollment Tab-Group Quoting**

The Broker Portal now has a Group Quoting section. The Group Quoting tab explains the Group Exchange tool offered by MWG. Clicking the image takes you to the Group Exchange site where brokers are able to start quoting.