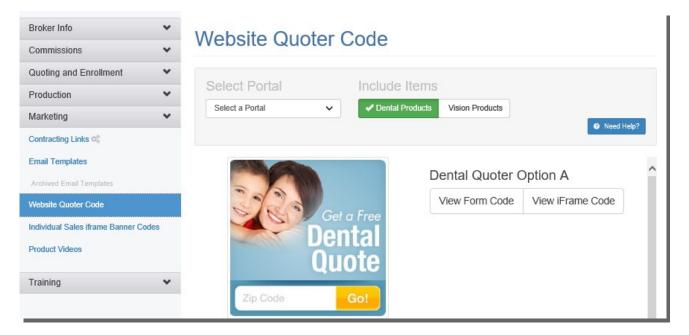

## Website Quoter Code

The "Website Quoter Code" tab allows the agent the option to include a Dental & Vision or Vision only "Get a Free Quote" Image/Code on your site. Once the agent selects the portal and the image, the Form code and Iframe code are available for use.