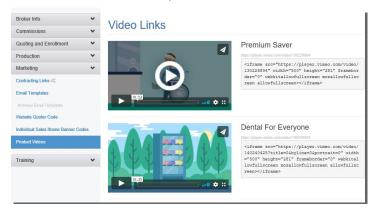

#### **Marketing-Product Videos**

If you sell our Premium Saver plan, or Dental/Vision Individual Insurance, you can include a short video on your sales site explaining the product to potential clients. There is also the option to email these videos.