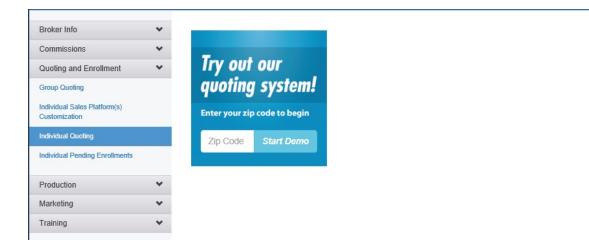

# **Individual Quoting**

The Individual Quoting tab is a demo of the Individual Dental & Vision sales platform. This allows a broker to compare and suggest plans available to a client by entering their zip code and DOB.