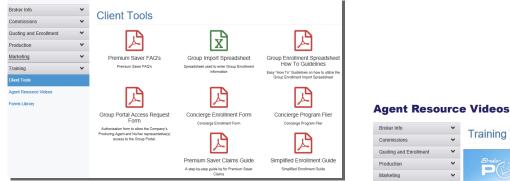

#### **Training Tab**

The Broker Portal provides Client Tools and short videos that can help you. The Client Tools tab holds a number of helpful documents and the Agent Resource Videos tab has videos that are provided for the agent and members of his/her staff.

#### **Client Tools**