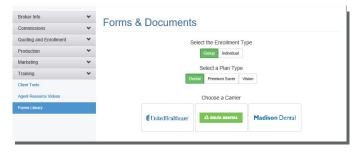

#### **Forms Library**

The "Forms Library" is a tool that allows the broker to select the carrier of choice and access any documents on a product.

Contact information is displayed at the bottom of all tabs for your convenience on the Broker Portal. This serves as a quick reference if you need to contact one of our departments.